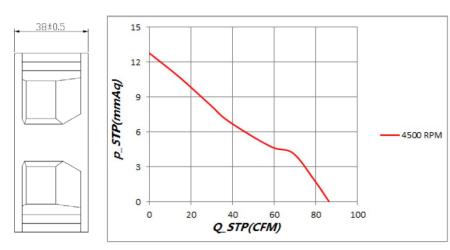

## **Characteristic Curves**

## **SPECIFICATION**

| Model      | Voltage<br>(V) | Operating<br>Range(V) | Freq.<br>(Hz) | Power<br>(W) | Speed<br>(RPM) |    | Air Flow<br>(m3/min) |      | Noise<br>(dB) |
|------------|----------------|-----------------------|---------------|--------------|----------------|----|----------------------|------|---------------|
| CYE10938HB | 110            | 80-135                |               |              |                |    |                      |      |               |
| CYE20938HB | 220            | 180-265               | 50/60         | 11           | 4500           | 86 | 2.45                 | 0.50 | 56            |