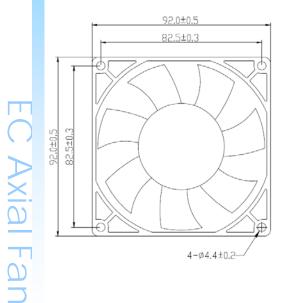

## □92x92x38 mm



Frame: Thermoplastic PBT UL 94V-0 Impeller: Thermoplastic PBT 94V-0 Ambient Temperature Range: -10°C ~ +70°C Bearing: Ball or Sleeve Termination: Terminals or Lead wire Weight: 202 g

## **Dimension (units:mm)**

## **Characteristic Curves**





## **SPECIFICATION**

| Model      | Voltage<br>(V) | Operating<br>Range(V) | Freq.<br>(Hz) | Power<br>(W) | Speed<br>(RPM) |    | Air Flow<br>(m3/min) |      | Noise<br>(dB) |
|------------|----------------|-----------------------|---------------|--------------|----------------|----|----------------------|------|---------------|
| CYE10938HB | 110            | 80-135                |               |              |                |    |                      |      |               |
| CYE20938HB | 220            | 180-265               | 50/60         | 11           | 4500           | 86 | 2.45                 | 0.50 | 56            |

• If you want another RPM or Voltage or Functions which not in the list. Please contact with us. We can customize for you.

• Specifications are subject