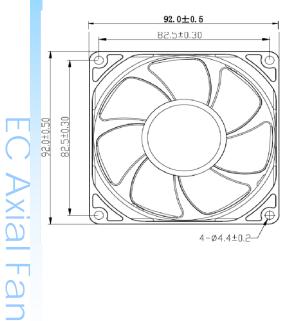

## **□92x92x32 mm**



Frame: Thermoplastic PBT UL 94V-0 Impeller: Thermoplastic PBT 94V-0 Ambient Temperature Range: -10°C ~ +70°C Bearing: Ball or Sleeve Termination: Terminals or Lead wire Weight: 195 g

## **Dimension (units:mm)**



## 

**Characteristic Curves** 

## **SPECIFICATION**

| Model      | Voltage<br>(V) | Operating<br>Range(V) | Freq.<br>(Hz) | Power<br>(W) | Speed<br>(RPM) |    | Air Flow<br>(m3/min) | Pressure<br>(in-H2O) | Noise<br>(dB) |
|------------|----------------|-----------------------|---------------|--------------|----------------|----|----------------------|----------------------|---------------|
| CYE10932HB | 110            | 80-135                |               |              |                |    |                      |                      |               |
| CYE20932HB | 220            | 180-265               | 50/60         | 6            | 3500           | 56 | 1.60                 | 0.17                 | 43            |

• If you want another RPM or Voltage or Functions which no