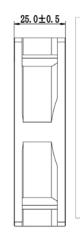

#### **Dimension (units:mm)**

# 92. 0±0. 5 82. 5±0. 3 \$\frac{1}{2}\$ \quad \text{2}\$ \quad \quad \text{2}\$ \quad \quad \text{2}\$ \quad \text{2}\$ \quad \text{2}\$ \quad \text{2}\$ \quad \quad \text{2}\$ \quad \quad \text{2}\$ \quad \text{2}\$ \quad \quad \quad \quad \quad \q