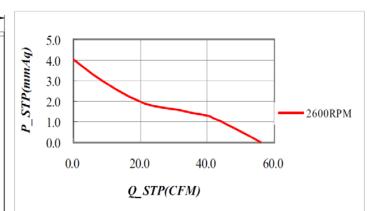

### **Characteristic Curves**

## **SPECIFICATION**

| Model      | Voltage<br>(V) | Operating<br>Range(V) | Freq. | Power<br>(W) | Speed<br>(RPM) |    | Air Flow<br>(m3/min) | Pressure<br>(in-H2O) | Noise<br>(dB) |
|------------|----------------|-----------------------|-------|--------------|----------------|----|----------------------|----------------------|---------------|
| CYE10925HB | 110            | 80-135                |       |              |                |    |                      |                      |               |
| CYE20925HB | 220            | 180-265               | 50/60 | 4.5          | 2600           | 56 | 1.59                 | 0.16                 | 35            |