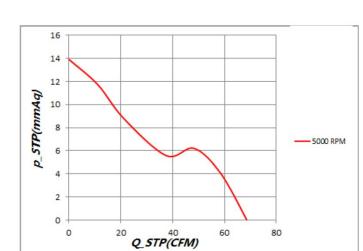

## **Dimension (units:mm)**

**Characteristic Curves** 

## **SPECIFICATION**

| Model      | Voltage<br>(V) | Operating<br>Range(V) |       | Power<br>(W) | Speed<br>(RPM) |    | Air Flow<br>(m3/min) | Pressure<br>(in-H2O) | Noise<br>(dB) |
|------------|----------------|-----------------------|-------|--------------|----------------|----|----------------------|----------------------|---------------|
| CYE10838HB | 110            | 80-135                |       |              |                |    |                      |                      |               |
| CYE20838HB | 220            | 180-265               | 50/60 | 9            | 5000           | 62 | 1.76                 | 0.45                 | 52            |