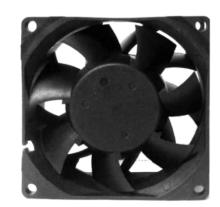

## **□80x80x38** mm

**Frame**: Thermoplastic PBT UL 94V-0 **Impeller**: Thermoplastic PBT 94V-0

**Ambient Temperature Range**: -10°C ~ +70°C

Bearing: Ball or Sleeve

Termination: Terminals or Lead wire

Weight: 177 g