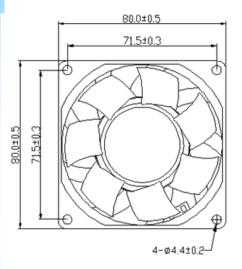

## **□80x80x38** mm



**Frame**: Thermoplastic PBT UL 94V-0 **Impeller**: Thermoplastic PBT 94V-0

**Ambient Temperature Range**: -10°C ~ +70°C

Bearing: Ball or Sleeve

Termination: Terminals or Lead wire

Weight: 177 g

## **Dimension (units:mm)**







**Characteristic Curves** 

## **SPECIFICATION**

| Model      | Voltage<br>(V) | Operating<br>Range(V) |       | Power<br>(W) | Speed<br>(RPM) |    | Air Flow<br>(m3/min) | Pressure<br>(in-H2O) | Noise<br>(dB) |
|------------|----------------|-----------------------|-------|--------------|----------------|----|----------------------|----------------------|---------------|
| CYE10838HB | 110            | 80-135                |       |              |                |    |                      |                      |               |
| CYE20838HB | 220            | 180-265               | 50/60 | 9            | 5000           | 62 | 1.76                 | 0.45                 | 52            |

- If you want another RPM or Voltage or Functions which not in the list. Please contact wit