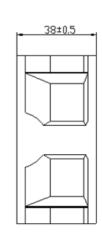

## **□80x80x38** mm



**Frame**: Thermoplastic PBT UL 94V-0 **Impeller**: Thermoplastic PBT 94V-0

**Ambient Temperature Range**: -10°C ~ +70°C

Bearing: Ball or Sleeve

Termination: Terminals or Lead wire

Weight: 177 g

## **Dimension (units:mm)**







**Characteristic Curves** 

## **SPECIFICATION**

| Model      | Voltage<br>(V) | Operating<br>Range(V) |       | Power<br>(W) | Speed<br>(RPM) |    | Air Flow<br>(m3/min) | Pressure<br>(in-H2O) | Noise<br>(dB) |
|------------|----------------|-----------------------|-------|--------------|----------------|----|----------------------|----------------------|---------------|
| CYE10838HB | 110            | 80-135                |       |              |                |    |                      |                      |               |
| CYE20838HB | 220            | 180-265               | 50/60 | 9            | 5000           | 62 | 1.76                 | 0.45                 | 52            |

- If you want another RPM or Voltage or Functions which not in the list. Please contact with