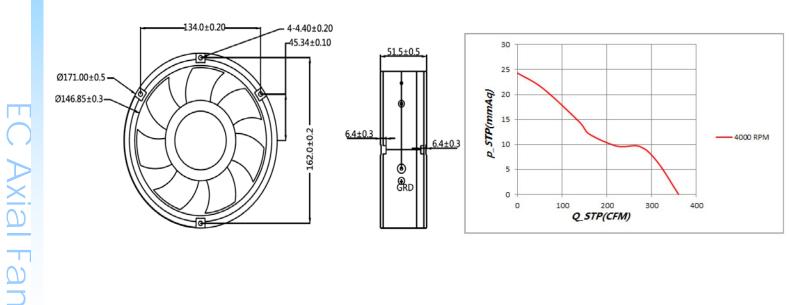

## **Dimension (units:mm)**

## **Characteristic Curves**

## **SPECIFICATION**

| Model      |     | Operating<br>Range(V) | Freq.<br>(Hz) | Power<br>(W) | Speed<br>(RPM) |     | Air Flow<br>(m3/min) | Pressure<br>(in-H2O) | Noise<br>(dB) |
|------------|-----|-----------------------|---------------|--------------|----------------|-----|----------------------|----------------------|---------------|
| CYE11750HB | 110 | 80-135                | 50/60         | 61           | 4000           | 360 | 10.21                | 0.96                 | 67            |
| CYE21750HB | 220 | 180-265               |               | 60           |                |     |                      |                      |               |