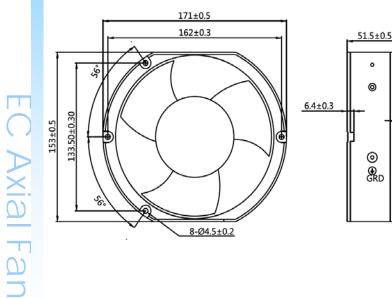

## □171x150x51 mm



Frame: Aluminum Impeller: Thermoplastic PBT 94V-0 Ambient Temperature Range: -10°C ~ +70°C Bearing: Ball Termination: Terminals or Lead wire Weight: 655 g

## **Dimension (units:mm)**

## **Characteristic Curves**





## **SPECIFICATION**

| Model      | Voltage<br>(V) | Operating<br>Range(V) |       | Power<br>(W) | Speed<br>(RPM) |     |      | Pressure<br>(in-H2O) | Noise<br>(dB) |
|------------|----------------|-----------------------|-------|--------------|----------------|-----|------|----------------------|---------------|
| CYE11751HB | 110            | 80-135                |       | 70           |                |     |      |                      |               |
| CYE21751HB | 220            | 180-265               | 50/60 | 65           | 5000           | 346 | 9.81 | 1.54                 | 71            |

If you want another RPM or Voltage or Functions which not in the list. Please contact with us. We can customize for you.

• Specifications are subject to change without notice.