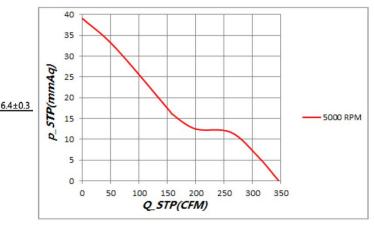

## **Characteristic Curves**

## **SPECIFICATION**

| Model      | Voltage<br>(V) | Operating<br>Range(V) |       | Power<br>(W) | Speed<br>(RPM) |     |      | Pressure<br>(in-H2O) | Noise<br>(dB) |
|------------|----------------|-----------------------|-------|--------------|----------------|-----|------|----------------------|---------------|
| CYE11751HB | 110            | 80-135                |       | 70           |                |     |      |                      |               |
| CYE21751HB | 220            | 180-265               | 50/60 | 65           | 5000           | 346 | 9.81 | 1.54                 | 71            |