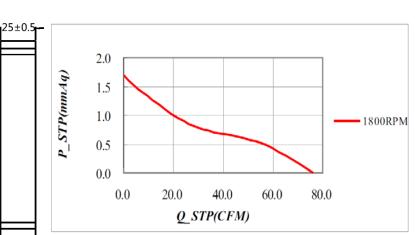

## **Characteristic Curves**

## **SPECIFICATION**

| Model      |     | Operating<br>Range(V) | Freq. | Power<br>(W) | Speed<br>(RPM) |    | Air Flow<br>(m3/min) | Pressure<br>(in-H2O) | Noise<br>(dB) |
|------------|-----|-----------------------|-------|--------------|----------------|----|----------------------|----------------------|---------------|
| CYE11425HB | 110 | 80-135                |       |              |                |    |                      |                      |               |
| CYE21425HB | 220 | 180-265               | 50/60 | 4            | 1800           | 76 | 2.16                 | 0.07                 | 38            |