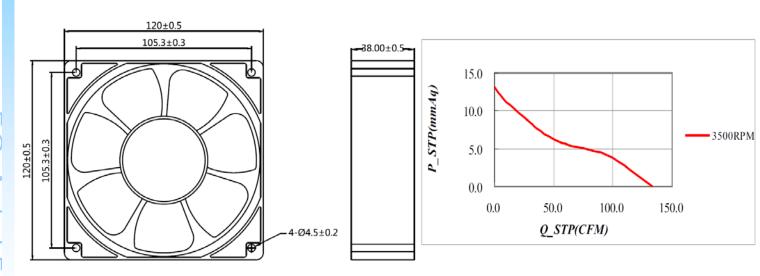

## **Dimension (units:mm)**

## **Characteristic Curves**

## **SPECIFICATION**

| Model      |     | Operating<br>Range(V) | Freq. | Power<br>(W) | Speed<br>(RPM) |     | Air Flow<br>(m3/min) |      | Noise<br>(dB) |
|------------|-----|-----------------------|-------|--------------|----------------|-----|----------------------|------|---------------|
| CYE11238HB | 110 | 80-135                |       |              |                |     |                      |      |               |
| CYE21238HB | 220 | 180-265               | 50/60 | 15           | 3500           | 133 | 3.8                  | 0.52 | 52            |