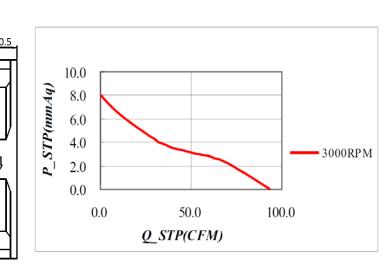

### **Characteristic Curves**

## **SPECIFICATION**

| Model      |     | Operating<br>Range(V) | Freq.<br>(Hz) | Power<br>(W) | Speed<br>(RPM) |    | Air Flow<br>(m3/min) | Pressure<br>(in-H2O) | Noise<br>(dB) |
|------------|-----|-----------------------|---------------|--------------|----------------|----|----------------------|----------------------|---------------|
| CYE11225HB | 110 | 80-135                |               |              |                |    |                      |                      |               |
| CYE21225HB | 220 | 180-265               | 50/60         | 4.5          | 3000           | 93 | 2.66                 | 0.31                 | 49            |